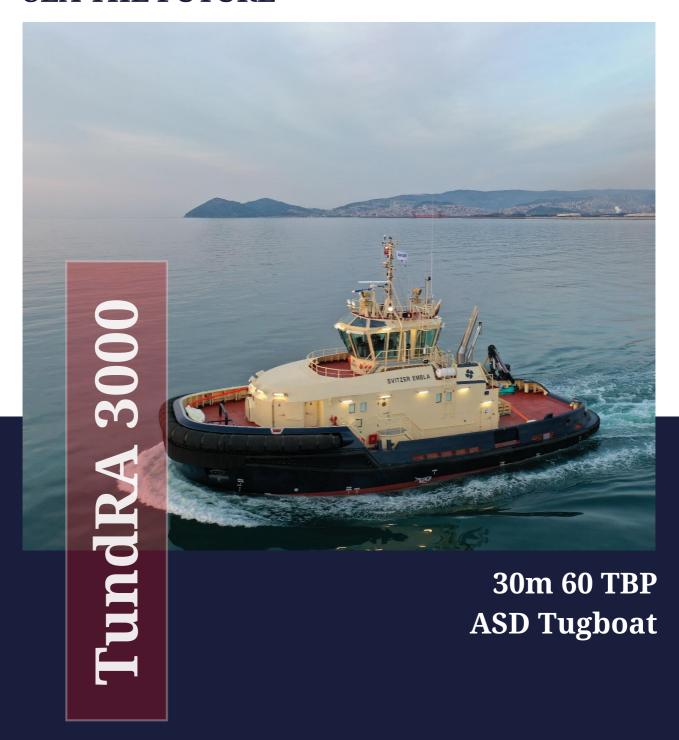

# **SEA THE FUTURE**

# **TundRA 3000**

#### **PERFORMANCES**

BOLLARD PULL 60 TBP SPEED 12,5 knots