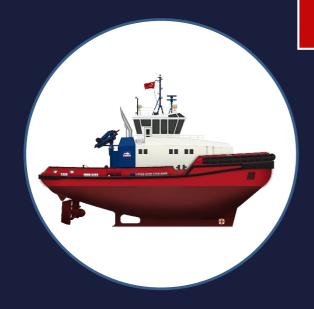

# **SEA THE FUTURE**







# **TundRA 3000**



#### **DESIGN / BASIC FUNCTIONS**

Robert Allan Ltd. / Towing, pushing, escorting, mooring.

#### CLASSIFICATION

ABS; ♣A1, Escort Vessel,(E), ♣AMS, ♣ACCU, UWILD, Ice Class I A

#### **DIMENSIONS**

#### **PERFORMANCES**

BOLLARD PULL 60 TBP SPEED 12,5 knots

# TANK CAPACITIES

FUEL OIL $118,2 \text{ m}^3$ FRESH WATER $38,4 \text{ m}^3$ POTABLE WATER $20,8 \text{ m}^3$ SEWAGE $10,1 \text{ m}^3$ GREY WATER $10,1 \text{ m}^3$ OILY WATER $3,8 \text{ m}^3$ SLUDGE $3,8 \text{ m}^3$ 

# ACCOMMODATION

Crew Capacity 6

HVAC (Accommodation) HVAC (Wheelhouse) HVAC (SWB room) Central AC unit with ducting to cabins Top-mounted split type A/C units Separate split type A/C unit

ARRANGEMENT 1 x master cabin

1 x officer cabin 2 x single crew cabin

2 x single crew cabin 1 x double crew cabin

#### PR